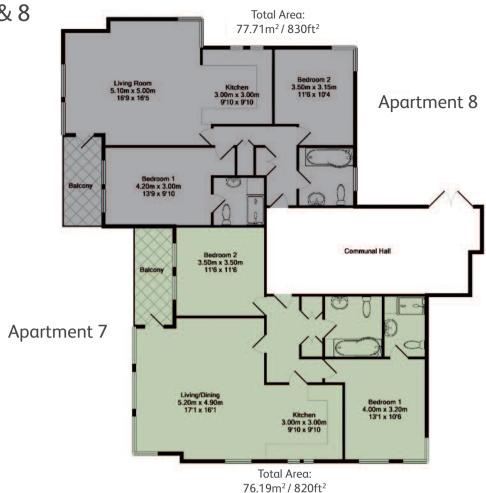

## Floorplans

First Floor Apartment 3

First & Second Floor Apartment 4

Lower Ground Floor Apartments 5 & 6

Lower First Floor Apartments 7 & 8

Lower Second Floor Apartments 9 & 10