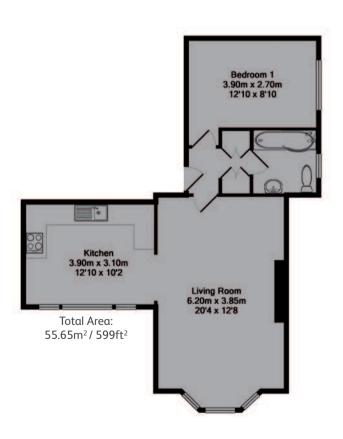

## Floorplans

First Floor Apartment 3

First & Second Floor Apartment 4

Lower Ground Floor Apartments 5 & 6

Lower First Floor Apartments 7 & 8

Lower Second Floor Apartments 9 & 10