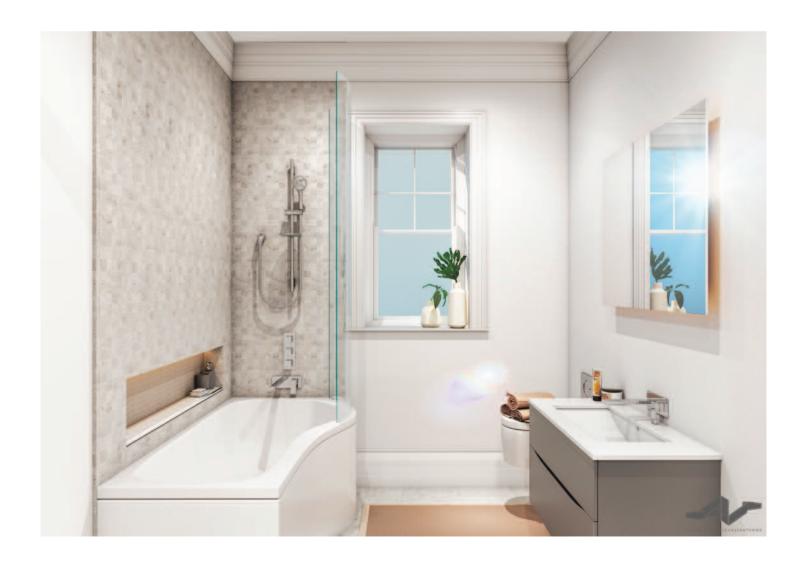

#### Interiors - Bathrooms

- Striking contemporary designer bathroom suites
  - Large walk-in shower enclosures
- Concealed thermostatic showers with all flow function
- Wall hung WC with concealed cistern/frame with a wall flush plate and soft close seat and cover
  - Porcelanosa porcelain tiled floors & walls
    - Heated chrome towel rails