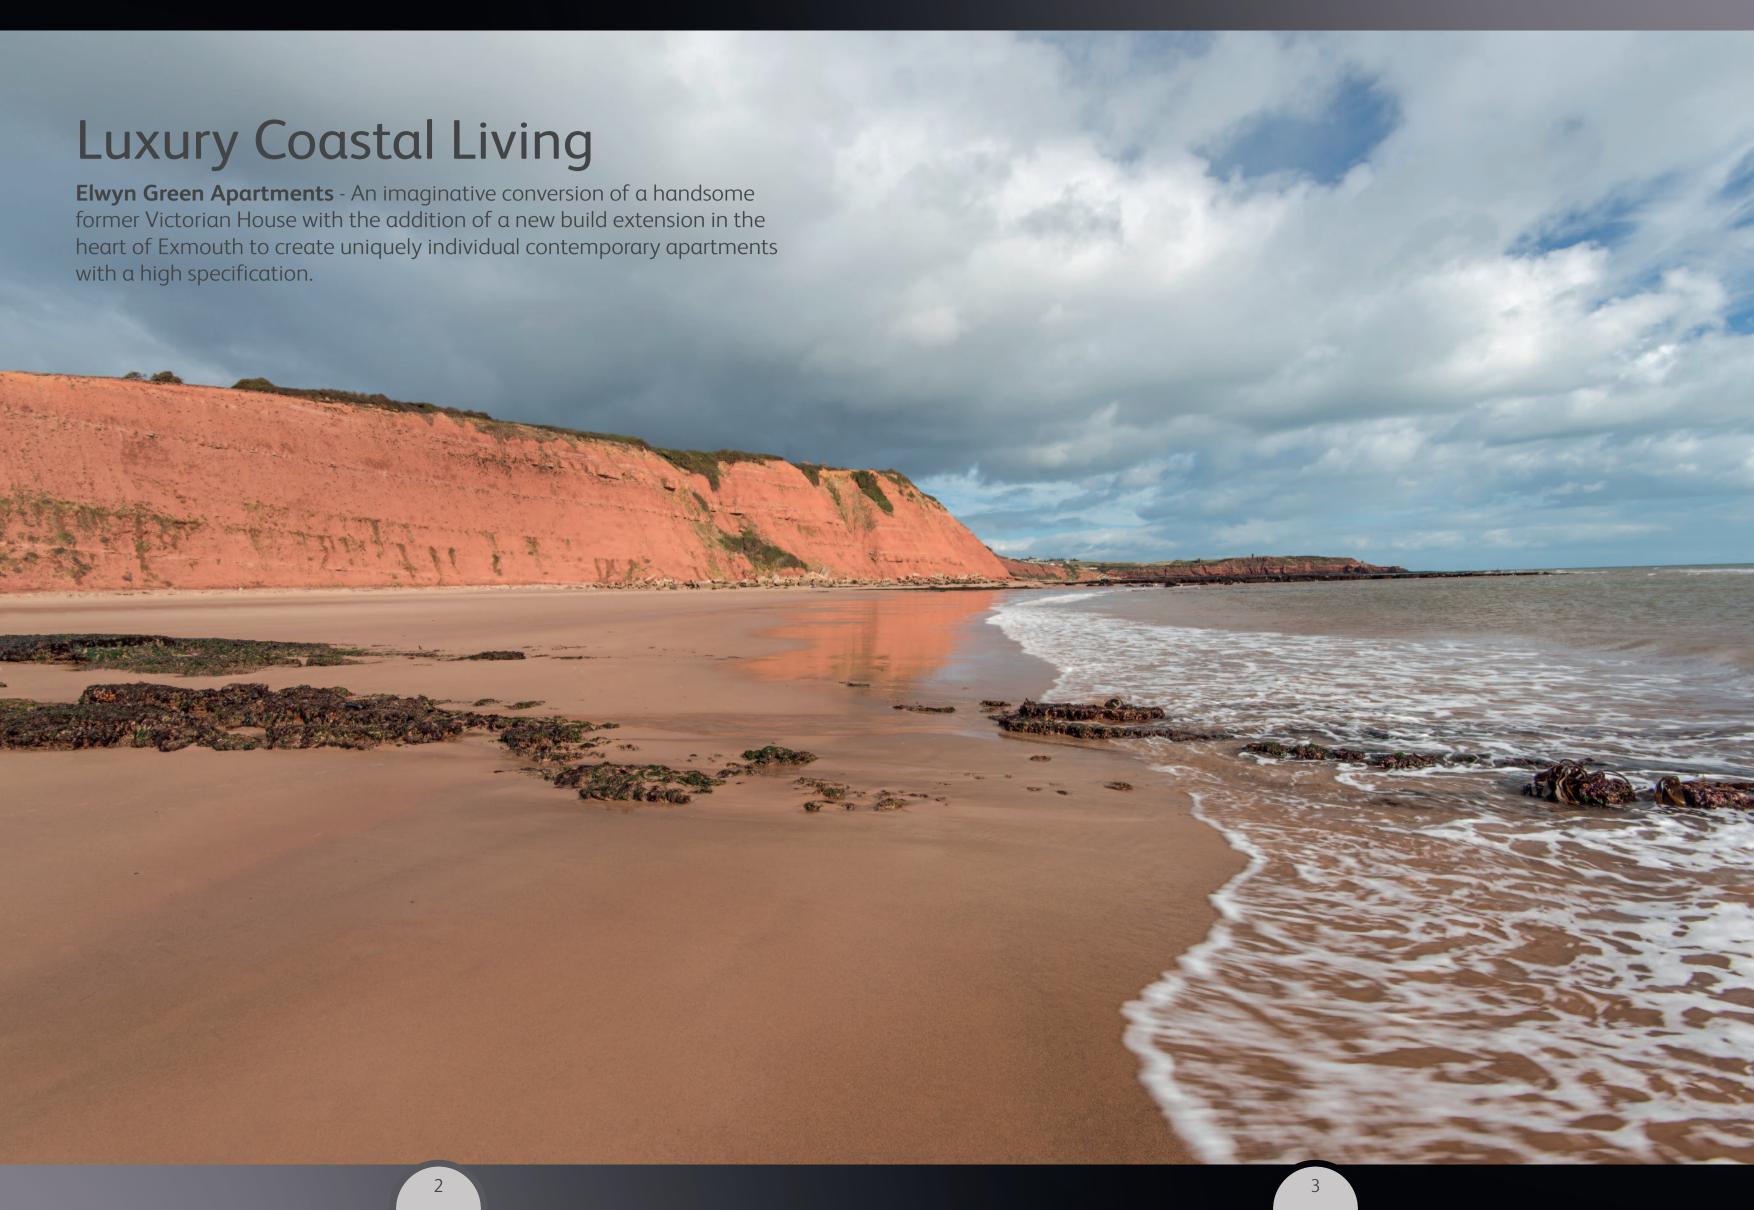

## Rich Heritage

Enjoy the beauty of the Jurassic Coastline, miles of breathtaking coastal paths, stunning views and historic landmarks.

Exmouth marks the start of the Jurassic Coast and is marked by a 5 metre Geo-needle at Orcombe Point. The coastline changes as you walk along the timeline of the Jurassic Coast — at Exmouth you can see the Triassic Rock — rich and red with unique stacks at Ladram Bay.

The Jurassic Coast is England's first natural UNESCO World Heritage Site and ranks among the Great Barrier Reef and the Grand Canyon as one of the wonders of the natural world.