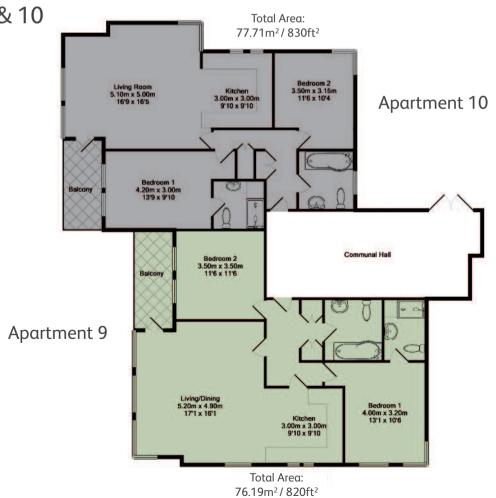

## Floorplans

First Floor Apartment 3

First & Second Floor Apartment 4

Lower Ground Floor Apartments 5 & 6

Lower First Floor Apartments 7 & 8

Lower Second Floor Apartments 9 & 10