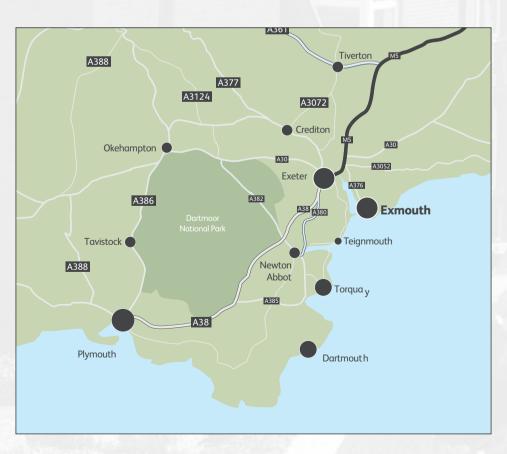

## Surroundings & Connections

Exmouth is surrounded by the beautiful Devon countryside and is situated at the mouth of the Exe estuary, at the very beginning of the Jurassic Coast.

Exmouth is a bustling little town with a vibrant shopping centre that also hosts a wide range of leisure and entertainment facilities, including a cinema, theatre, sports amenities and a range of excellent restaurants.

It is only 12 miles by road or rail from the Cathedral City of Exeter, with its Intercity railway station, airport, connection to the M5 motorway and all major shops and facilities.

Boasting one of the warmest climates in the UK. With over three miles of glorious golden sands that is host to a variety of watersports. Exmouth is known nationally as a regional centre for water sports activities — especially Sailing & Windsurfing. It is popular with ramblers as there are many beautiful walks. Also, it has SSSI status (Site of Special Scientific Interest), Bird Watchers often travel a long way to see the rare birds at Exmouth.

## Location

A stylish collection of just eleven 2 bedroom and one 1 bedroom luxury individual apartments in the heart of Exmouth.

Elwyn Green Apartments, Elwyn Road, Exmouth are located in the popular "Avenues" area of the town within easy reach of shops and the golden sands sea front.