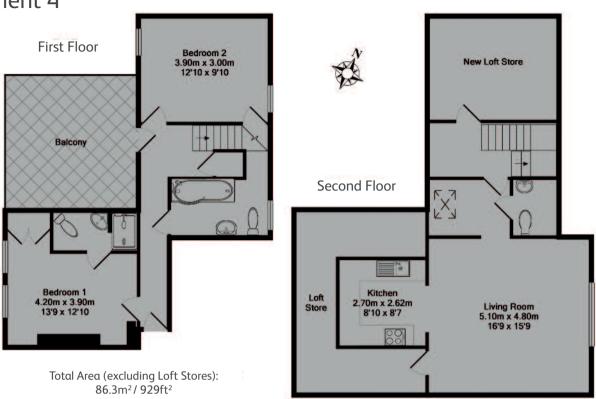

## Floorplans

First Floor Apartment 3

First & Second Floor Apartment 4

Lower Ground Floor Apartments 5 & 6

Lower First Floor Apartments 7 & 8

Lower Second Floor Apartments 9 & 10