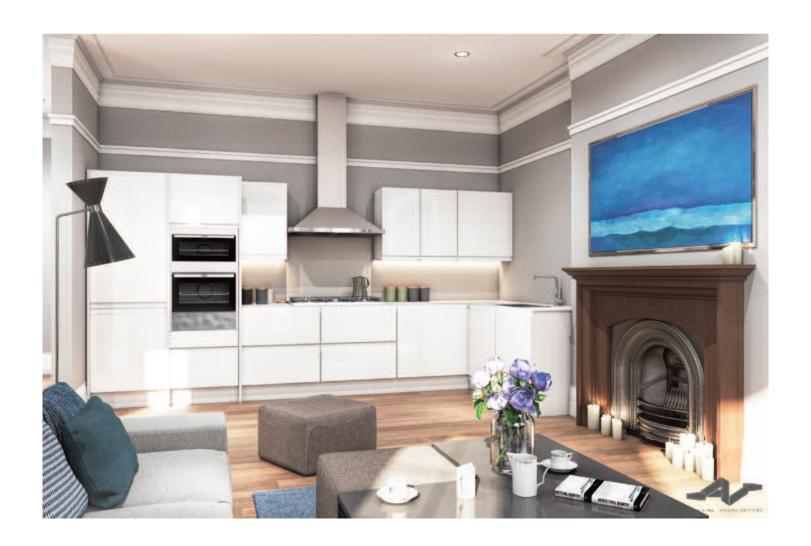

#### **Interiors - Kitchens**

- Stunning fully fitted bespoke kitchen
- Integrated fridge/ freezer fully Integrated dishwasher
- 4 zone gas hob and extractor Single Oven Circo-therm with multifunction
  - Kitchen sink & mixer taps in stainless steel
    - Contemporary Cooker
    - LED under cabinet lighting

#### Roof, Wall, Doors and Flooring Finishes

- Clay Tiles With insulated roofing system
- External Walls Face brick with Lime mortar flush pointing
- Internal Walls Traditional plaster in existing building with the original plaster coving and ceiling roses
  - Other internal walls are painted in matt emulsion with skirting's and architraves painted in eggshell.
- **Flooring** The kitchens and living room areas are fitted with engineered Oak flooring. The bathrooms are laid with Porcelain tiles & the bedrooms feature fitted carpets
  - Internal Doors Doors of Distinction. Door furniture is brushed stainless steel.