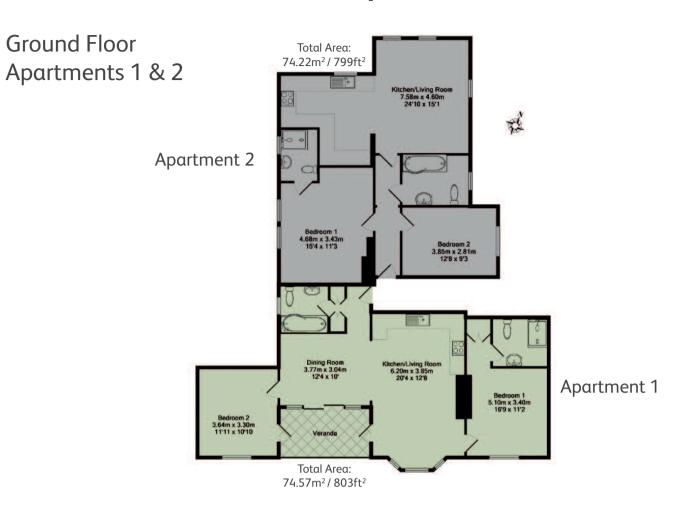

## Floorplans

First Floor Apartment 3

First & Second Floor Apartment 4

Lower Ground Floor Apartments 5 & 6

Lower First Floor Apartments 7 & 8

Lower Second Floor Apartments 9 & 10