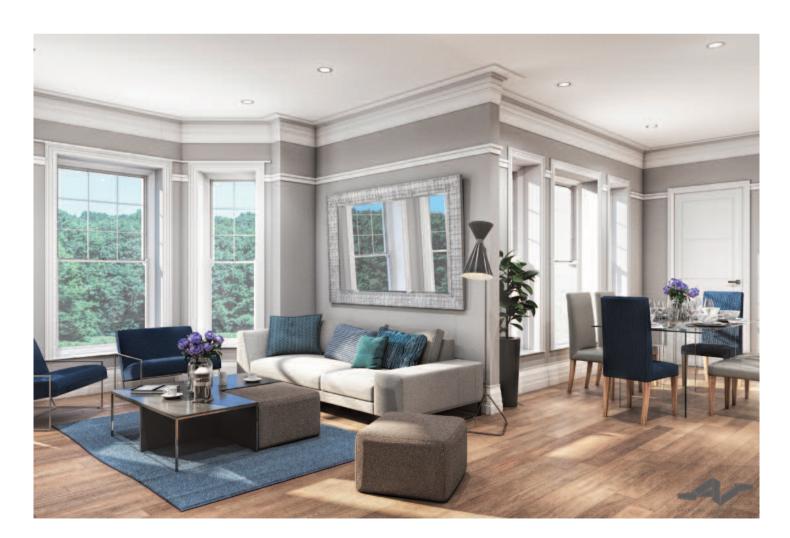

#### Designer appointed Interiors & Exteriors

- Original plaster coving and ceiling roses in the existing building
- High Quality Engineered Oak Flooring throughout all living areas
- Porcelanosa porcelain tiled floors & walls in all the bathrooms
  - Thermostatically controlled Underfloor heating
    - Contemporary Lighting

#### Heating and Lighting

- Energy efficient lighting is fitted in all the kitchens, halls, bathrooms & en -suites.
  - Under floor heating throughout with the exception of apartments 1 and 2 which are heated with radiators
    - Open fires in Apartments 1, 3 and 4 Energy efficient boilers
      - Power and light points on Balconies
- TV, radio and telephone points for broadband internet access in all bedrooms and living areas